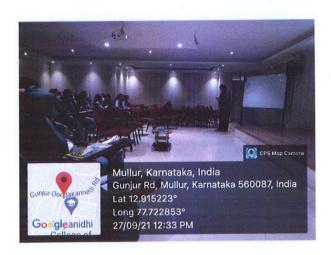

### FINISHING SCHOOL Session-2

Attendees: 8th Sem BPharm and 5th PharmD

DATE: 27th September 2021, Monday

Time: 9:30 AM-1:30 PM

The CPPA of Krupanidhi College of Pharmacy conducted a session on the importance of soft skills in the recruitment process.

The session was enlightened by the testimony by Ms. Pragathi V. She explained her experience of finishing school training and how it got reflected during the interview.

Session 2 was started with a motivational speech by Prof Mallya. He stressed life will not be the same as we wish, should be ready to face the hurdles which come across and also given mind-blowing talk on DEFINING THE DECADES. One hour to be spent for ourselves by dividing into three equal parts 20 min for physical exercise. 20 min for reading great personality books and 20 mins closing our eyes and sitting quietly. This practice helps in increasing the mind power, have a grip over your life.