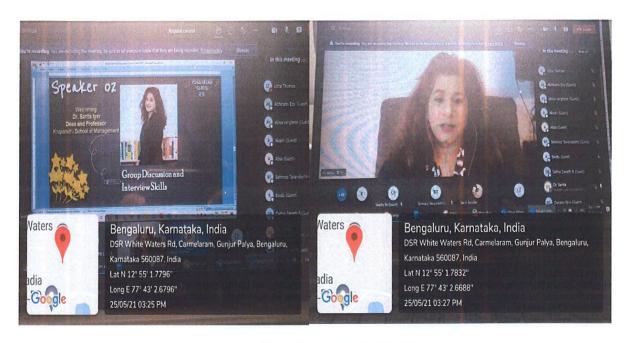

#### REPORT

**TOPIC:** Group Discussion and Interview skills

Attendees: 5th and 6th PharmD,

Name of the Speaker: Dr. Sarita Iyer

DATE: 25th May 2021, Tuesday

Time:3:00-4:00 PM

The CPPA of Krupanidhi conducted a session on the importance of group discussion. The session was conducted with the aim of observing their personality and skills, ability to discuss the given subject and to guide them on how to take part in Group Discussions. The session was conducted by Dr. Sarita Iyer.

Principal (Dr Rajendra SV)

PRINCIPAL

Krupanidhi College of Pharmacy Chikkabellandur, Carmelaram Post, Varthur Hobli, Bangalore - 560 035

AICTE, PCI, RGUHS approved, NAAC "A" and ISO certified

GLIMPSE OF THE SESSION