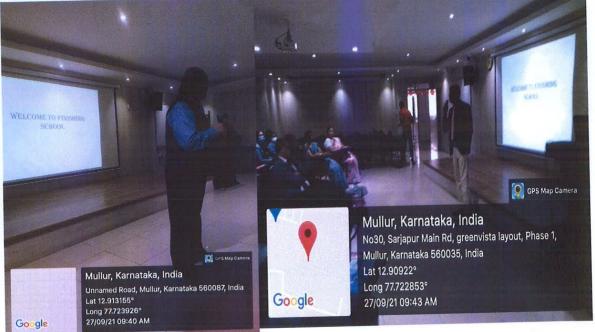

### FINISHING SCHOOL Session-1

This was followed by briefing the three-day sessions by Prof Prakash V Mallya and explained the importance of the session.

The first session for the day started with welcoming Dr. Riju Pathak by our CPPA Director Prof Prakash V Mallya. Dr. Riju has taken up a unique form of session for all students, she explained about Crafting your simple elevator pitch to successfully convey your skills, background and other information in the period of an elevator ride. She gave valuable pointers on frame self-introduction and also emphasized the importance of including qualities that are relevant to the job and how to professionally put across personal weaknesses. She then held an interactive session where the students took part in an interview role-play.

She made everybody confident in the seminar hall to know their abilities, by asking them to draw the pictures as to whom they would like to be. She made everyone understand, by conducting self-presentation sessions. The session helps the students in enhancing their skills for effective communication. The entire session rejuvenated the students with lots of hope in their careers. At the end of the session, Dr. Riju was appreciated with a certificate by our Principal.