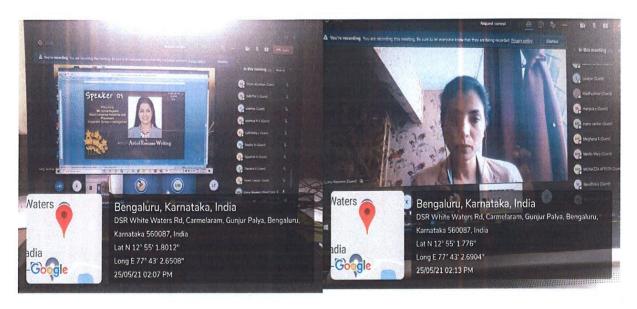

#### REPORT

**TOPIC: Art of Resume Writing** 

Attendees: 5th and 6th PharmD,

Name of the Speaker: Ms. Uzma Nayeem

DATE: 25th May 2021, Tuesday Time: 02:00 – 03:00 pm

The CPPA conducted a session on the art of resume writing. The session was conducted with the aim of giving students some insight regarding their internship and job applications and also writing a Statement of Purpose (SOP) when applying for Higher Studies. The session was conducted by Ms. Uzma Nayeem.

#12/1, Chikkabelandur, Carmelaram Post, Varthur Hobli, Bangalore-560035

Bangalo

AICTE, PCI, RGUHS approved, NAAC "A" and ISO certified

**SESSION BY MRS. UZMA** 

College of One macy billing to the sangalore and the sangalore and