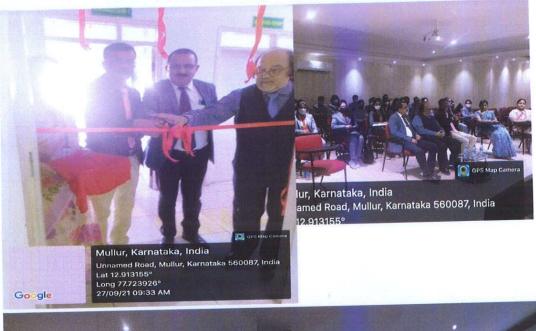

### FINISHING SCHOOL Session-1

### REPORT

**Attendees:** 

8th Sem BPharm and 5th PharmD

DATE: 27th September 2021, Monday

Time: 9:30 AM-1:30 PM

Inauguration of Finishing school started at 9:30 am by ribbon cutting, followed by welcome address by Prof Prakash V Mallya, Inaugural Speech by Dr Rajendra SV, Principal and good wishes shared by Prof Rajesh Rawri and Mrs Kavitha AN.

This was followed by briefing the three-day sessions by Prof Prakash V Mallya and explained the importance of the session.

The first session for the day started with welcoming Dr. Riju Pathak by our CPPA Director Prof Prakash V Mallya. Dr. Riju has taken up a unique form of session for all students, she explained about Crafting your simple elevator pitch to successfully convey your skills, background and other information in the period of an elevator ride. She gave valuable pointers on frame self-introduction and also emphasized the importance of including qualities that are relevant to the job and how to professionally put across personal weaknesses. She then held an interactive session where the students took part in an interview role-play.